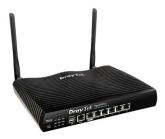

#### **2927ax**

£10.00 per month A gigabit-capable business router with a built-in extensive firewall that will allow you to take full advantage of the speeds available on the full fibre network.

#### **2927Lac** £25.00 per month

The ultimate solution. A gigabit-capable router with an extensive firewall built in, and multi-network 4G failover. For complete peace of mind, take full advantage of your fibre connection with our extended warranty cover and 4G failover.